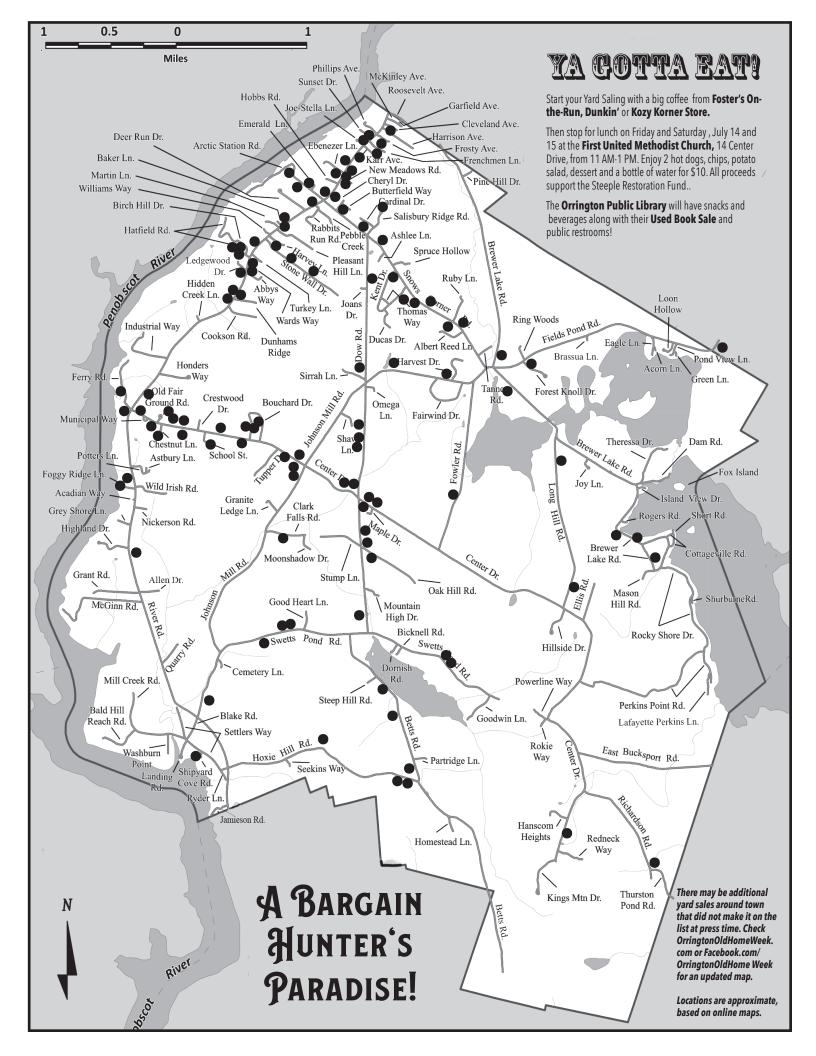

• Multi-household or group Yard Sales are noted in Bold.

- Fundraising Yard Sales are noted with an \*
- Hours vary at each Yard Sale. Be respectful of times.
- Weather may postpone or cancel some yard sales.
- Location dots are approximate. Look for the yellow Yard Sale signs.
- Public Restrooms are available <u>for customers</u> at RH Foster (limited occupancy); Orrington Public Library (Fri. & Sat.), Kozy Korner Store (Porta-Potties, Fri.-Sun.)
- Drive with EXTREME CAUTION! STAY ALERT!
- Please obey the No Parking signs.
- Watch for pedestrians & car doors opening!
- No sudden stops!
- Be respectful of private property!